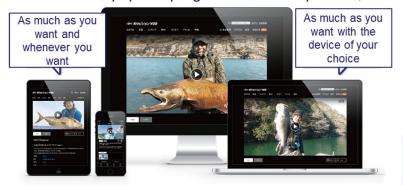

# 

Watch popular programs on smartphones, tablets, and PCs 24 hours a day, anywhere.

\*The images above are for illustrative purposes only. They differ from actual images.

You can watch **more than 5,000** videos.

#### Multiple devices supported. Enjoy as many fishing programs as you like!